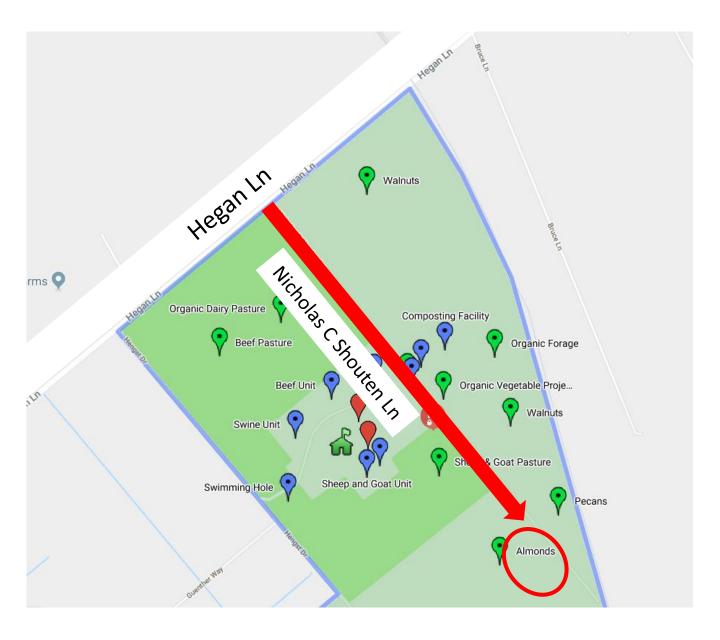

## Almond Variety Trial & Irrigation Management Demonstration June 23, 2022, Thursday 8:30 – 10:30 AM

**Location**: Almond Regional Variety Site at CSU Chico University Farm Nicholas C Shouten Ln - continue SE past Organic Vegetable Project (map on back)

## Direction to precise location on the farm:

Enter the farm on **Nicholas C Shouten Ln** and stay straight on that road (DO NOT TURN RIGHT towards the farm office/pavilion/dairy unit). Continue straight past the greenhouses and continue straight towards the back of the farm (past a farm gate) and to the location circled near "Pecans" on the map.

**Regional Almond Variety Trial** is the almond orchard across from the pecans.