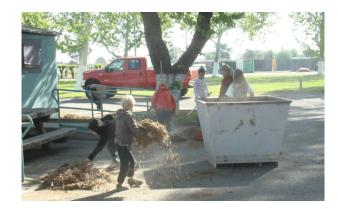

## Glenn County 4-H'ers Give Back To Their Fair

Over 100 Glenn County 4-H members, leaders and parents attended the Annual Glenn County 4-H sponsored Fair Clean Up Day. During this event, members raked, shoveled and cleaned livestock pens, rabbit cages, show rings and all of the common area around the livestock barns. Everyone worked really hard and took pride in the job they did. After the work was done, a barbecued hot dog lunch was served to all. Thank you to Melody Bettencourt and the Teen Council members for organizing this event. Come on out to the Glenn County Fair May 14<sup>th</sup> - 18<sup>th</sup> and watch these children showing their animals or look at the exhibits they have displayed in the exhibit buildings.