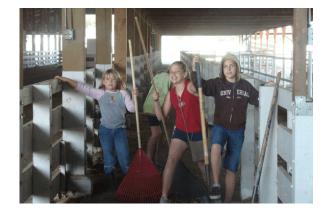

## Glenn County 4-H'ers Give Back To Their Fair

Over 100 Glenn County 4-H members, leaders and parents attended the Annual Glenn County 4-H sponsored Fair Clean Up Day. During this event, members raked, shoveled and cleaned livestock pens, rabbit cages, show rings and all of the common area around the livestock barns. Everyone worked really hard and took pride in the job they did. After the work was done, a barbecued hot dog lunch was served to all. Thank you to Melody Bettencourt and the Teen Council members for organizing this event. Come on out to the Glenn County Fair May 14<sup>th</sup> - 18<sup>th</sup> and watch these children showing their animals or look at the exhibits they have displayed in the exhibit buildings.